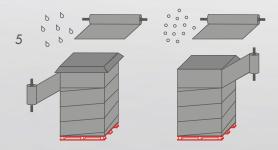

5. Water-proof or dust-proof protection wrapping cycles

6. Individual wrapping of stacked pallets [with two welds of film] or as if they were a single pallet

Roping device

customer goods until the final destination.