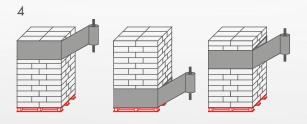

#### COMPLETE WRAPPING SOLUTIONS

- 1. Simple wrapping from top down
- 2. Simple wrapping from bottom up
- 3. Double wrapping beginning and ending at any point of the load's height

4. Band-type wrapping at any height