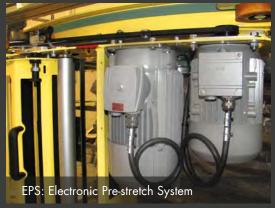

GUARANTEED SAVINGS

PRE-STRETCHING POWERED SYSTEM FOR AN OPTIMUM CONSUMPTION OF FILM

1 m OF FILM YIELDS X4