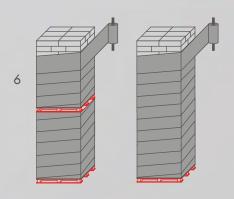

5. Water-proof or dust-proof protection wrapping cycles

6. Individual wrapping of stacked pallets [with two welds of film] or as if they were a single pallet

Roping device

customer goods until the final destination.