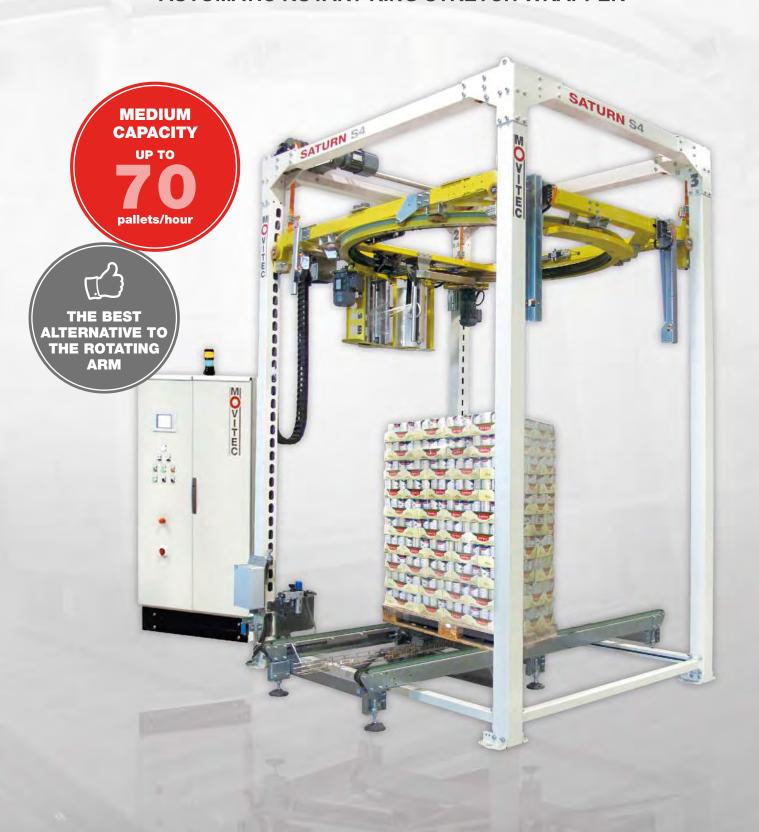

#### DESIGN, MANUFACTURING, SALES AND AFTER SALES SERVICE FOR END-OF-LINE WRAPPING SYSTEMS

MOVITEC commits its resources exclusively to develop automatic ring wrapping machines and provide custom solutions for end-of-line processes to enable customers to be competitive and efficient.

End-of-line complete solutions:

- Wrapping machines for palletized loads.
- Integration with automatic warehouses.
- Labeling and weighing equipment.
- Integration with palletizing machines.
- Pallet transport and buffering systems.
- Integration with existing lines.