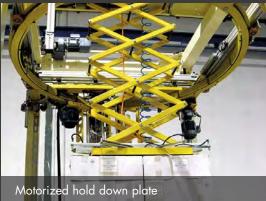

#### COMPLETE WRAPPING SOLUTIONS

- 1. Simple wrapping from top down
- 2. Simple wrapping from bottom up
- 3. Double wrapping beginning and ending at any point of the load's height

4. Band-type wrapping at any height

5. Water-proof or dust-proof protection wrapping cycles

6. Individual wrapping of stacked pallets [with two welds of film] or as if they were a single pallet

Roping device

customer goods until the final destination.