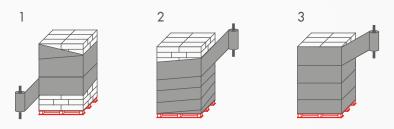

#### COMPLETE WRAPPING SOLUTIONS

- 1. Simple wrapping from top down
- 2. Simple wrapping from bottom up
- 3. Double wrapping beginning and ending at any point of the load's height

4. Band-type wrapping at any height

5. Water-proof or dust-proof protection wrapping cycles

6. Individual wrapping of stacked pallets [with two welds of film] or as if they were a single pallet

Roping device

customer goods until the final destination.