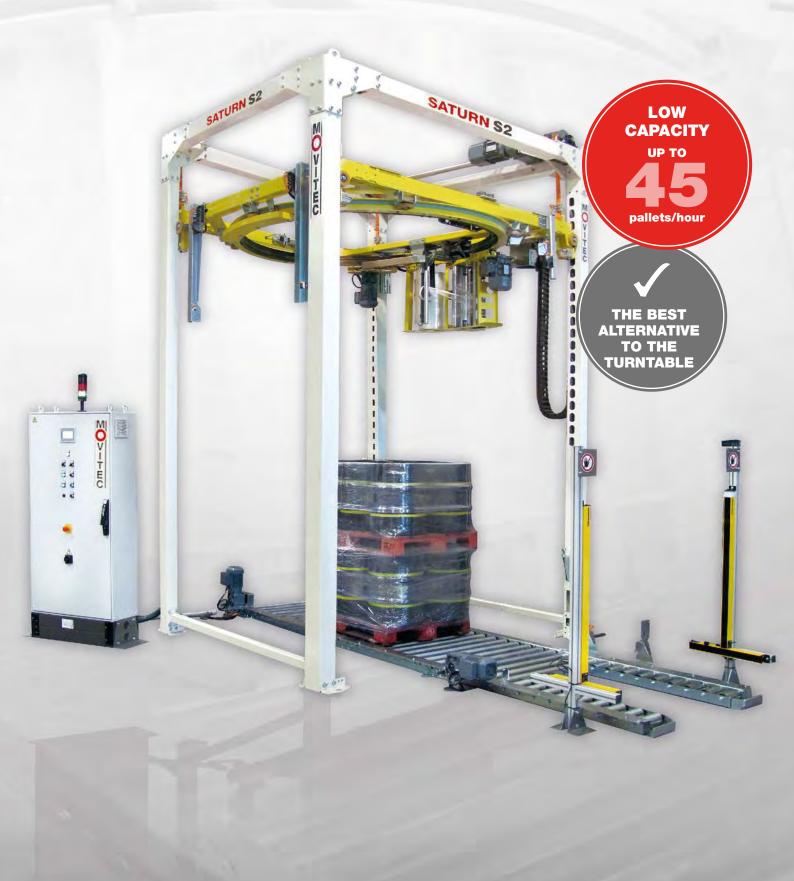

#### DESIGN, MANUFACTURING, SALES AND AFTER SALES SERVICE FOR END-OF-LINE WRAPPING SYSTEMS

MOVITEC commits its resources exclusively to develop automatic ring wrapping machines and provide custom solutions for end-of-line processes to enable customers to be competitive and efficient.

End-of-line complete solutions:

- Wrapping machines for palletized loads.
- Integration with automatic warehouses.
- Labeling and weighing equipment.
- Integration with palletizing machines.
- Pallet transport and buffering systems.
- Integration with existing lines.