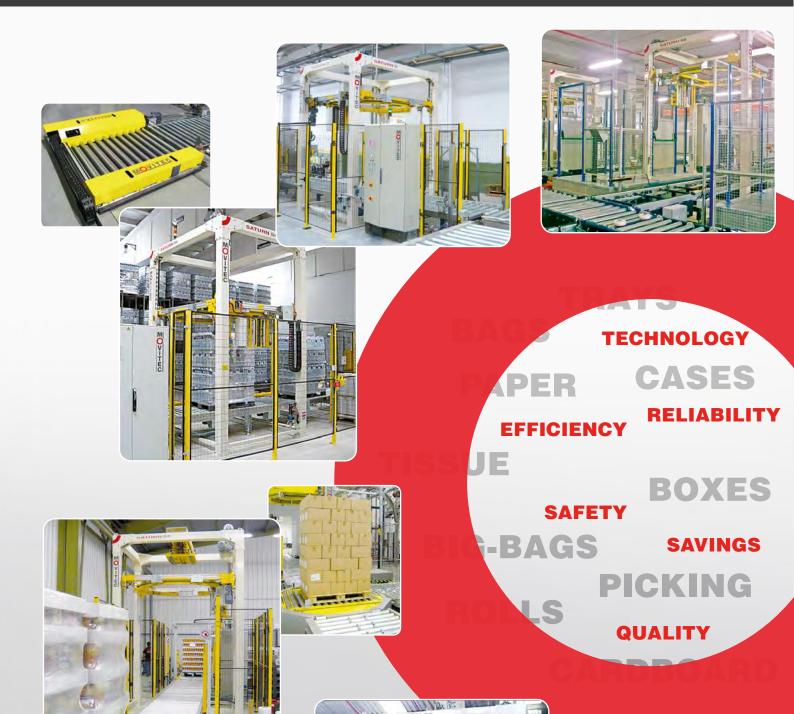

End-of-line complete solutions:

- Wrapping machines for palletized loads.
- Integration with automatic warehouses.
- Labeling and weighing equipment.
- Integration with palletizing machines.
- Pallet transport and buffering systems.
- Integration with existing lines.

### COMPLETE INSTALLATIONS & HANDLING SYSTEMS