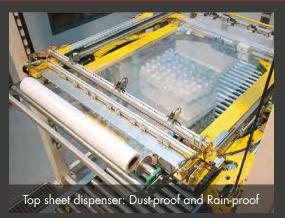

ur facilities.



- Technical and sales advice.
- Stretch film consumption study.
- Custom Layouts.
- Payback simulation.



- Training.
- On-line diagnosis.
- Key spare parts in stock.
- Preventive and corrective maintenance plans.



GUARANTEED SAVINGS

PRE-STRETCHING POWERED SYSTEM FOR AN OPTIMUM CONSUMPTION OF FILM



1 m OF FILM YIELDS X4

### COMPLETE INSTALLATIONS & HANDLING SYSTEMS





### MOVITEC .

#### COMPLETE WRAPPING SOLUTIONS

- 1. Simple wrapping from top down
- 2. Simple wrapping from bottom up
- 3. Double wrapping beginning and ending at any point of the load's height



4. Band-type wrapping at any height



5. Water-proof or dust-proof protection wrapping cycles



6. Individual wrapping of stacked pallets [with two welds of film] or as if they were a single pallet









Roping device























customer goods until the final destination.



C. Pallars Sobirà, 16 · Pol. Industrial La Nora. 25660 · Alcoletge [Lleida] · SPAIN Tel.[+34] 973 184 059 · Fax [+34] 973 184 008 · comercial@movitec-ws.com