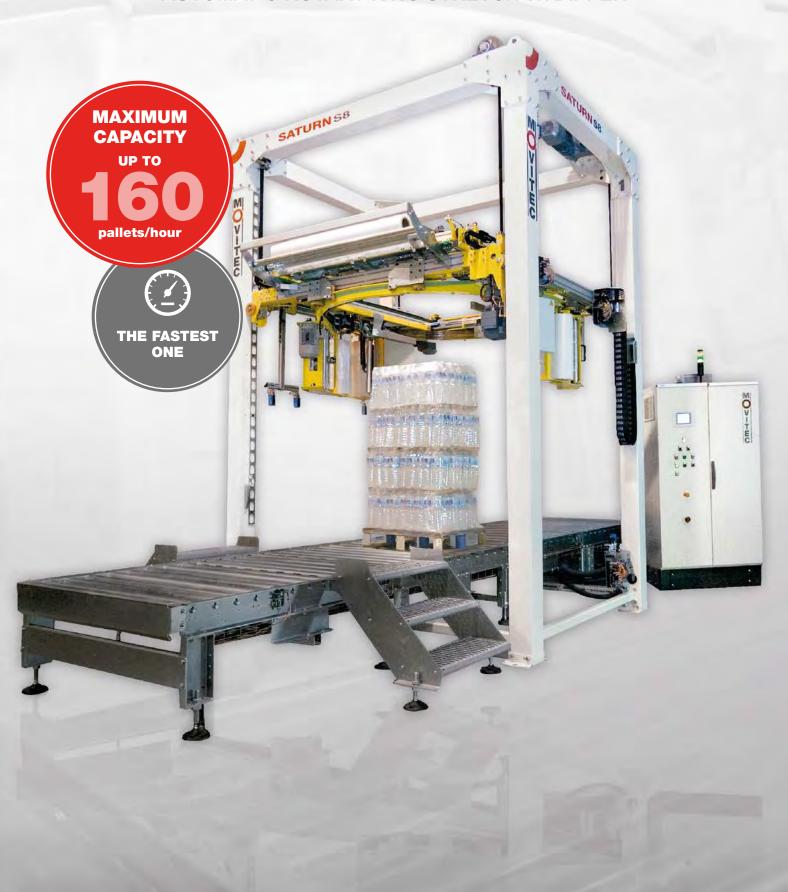

#### DESIGN, MANUFACTURING, SALES AND AFTER SALES SERVICE FOR END-OF-LINE WRAPPING SYSTEMS

MOVITEC commits its resources exclusively to develop automatic ring wrapping machines and provide custom solutions for end-of-line processes to enable customers to be competitive and efficient.

End-of-line complete solutions:

- Wrapping machines for palletized loads.
- Integration with automatic warehouses.
- Labeling and weighing equipment.
- Integration with palletizing machines.
- Pallet transport and buffering systems.
- Integration with existing lines.