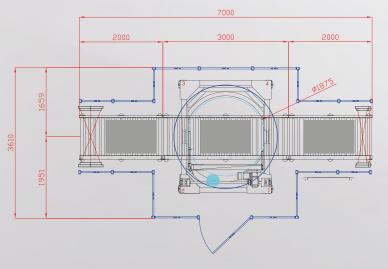

## TECHNICAL PROPERTIES

 Voltage: 3 x 400 Vac / 50Hz +N +PE

.

- Power supply: 4,5 kW
- Compressed air: 6 bar
- Air consumption: 8 l/cicle
- Air consumption with top film: 64 l/cicle
- STRETCH WRAPPING FILM:
- Maximum width: 500 mm
- Maximum diameter: 300 mm
- Core diameter: 76 mm
- Film thickness: up to 35 mcr