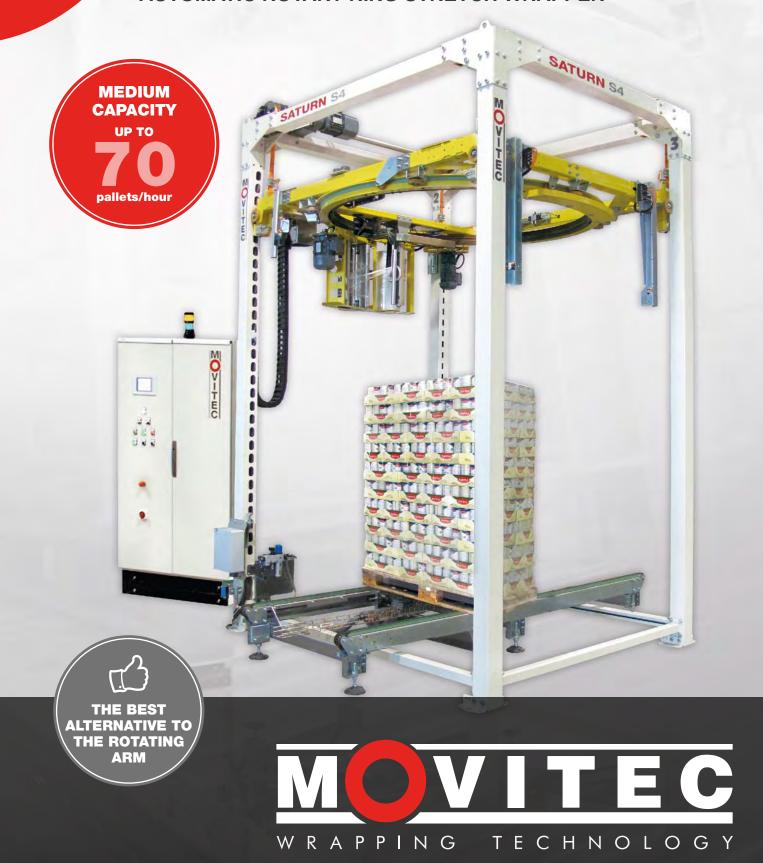

## SATURN S4 AUTOMATIC ROTARY RING STRETCH WRAPPER

we dare to try anything

## SATURN S4 AUTOMATIC ROTATING RING STRETCH WRAPPING MACHINE

- MAXIMUM CAPACITY: up to 70 pallets/hour.
- Maximum quality, high performance and minimum maintenance.
- It is the best alternative to the rotating arm wrapping machine: more balanced, with less mechanical wear and maintenance.
- Guaranteed savings of stretch film: 300% film pre-stretching. 1m of film becomes 4m.

ļ

- Finishing without tails of film thanks to our efficient cut and welding device.
- Electronic and self-adjusting tension control depending on the profile of the load.
- Possibility of applying efficient dustproof and rainproff wrappings.
- Possibility of wrapping at ground level.
- Capable of applying bands (strips) at any height of the load.