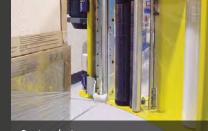

## SATURN S4 AUTOMATIC ROTATING RING STRETCH WRAPPING MACHINE

- MAXIMUM CAPACITY: up to 70 pallets/hour.
- Maximum quality, high performance and minimum maintenance.
- It is the best alternative to the rotating arm wrapping machine: more balanced, with less mechanical wear and maintenance.
- Guaranteed savings of stretch film: 300% film pre-stretching. 1m of film becomes 4m.

ļ

- Finishing without tails of film thanks to our efficient cut and welding device.
- Electronic and self-adjusting tension control depending on the profile of the load.
- Possibility of applying efficient dustproof and rainproff wrappings.
- Possibility of wrapping at ground level.
- Capable of applying bands (strips) at any height of the load.